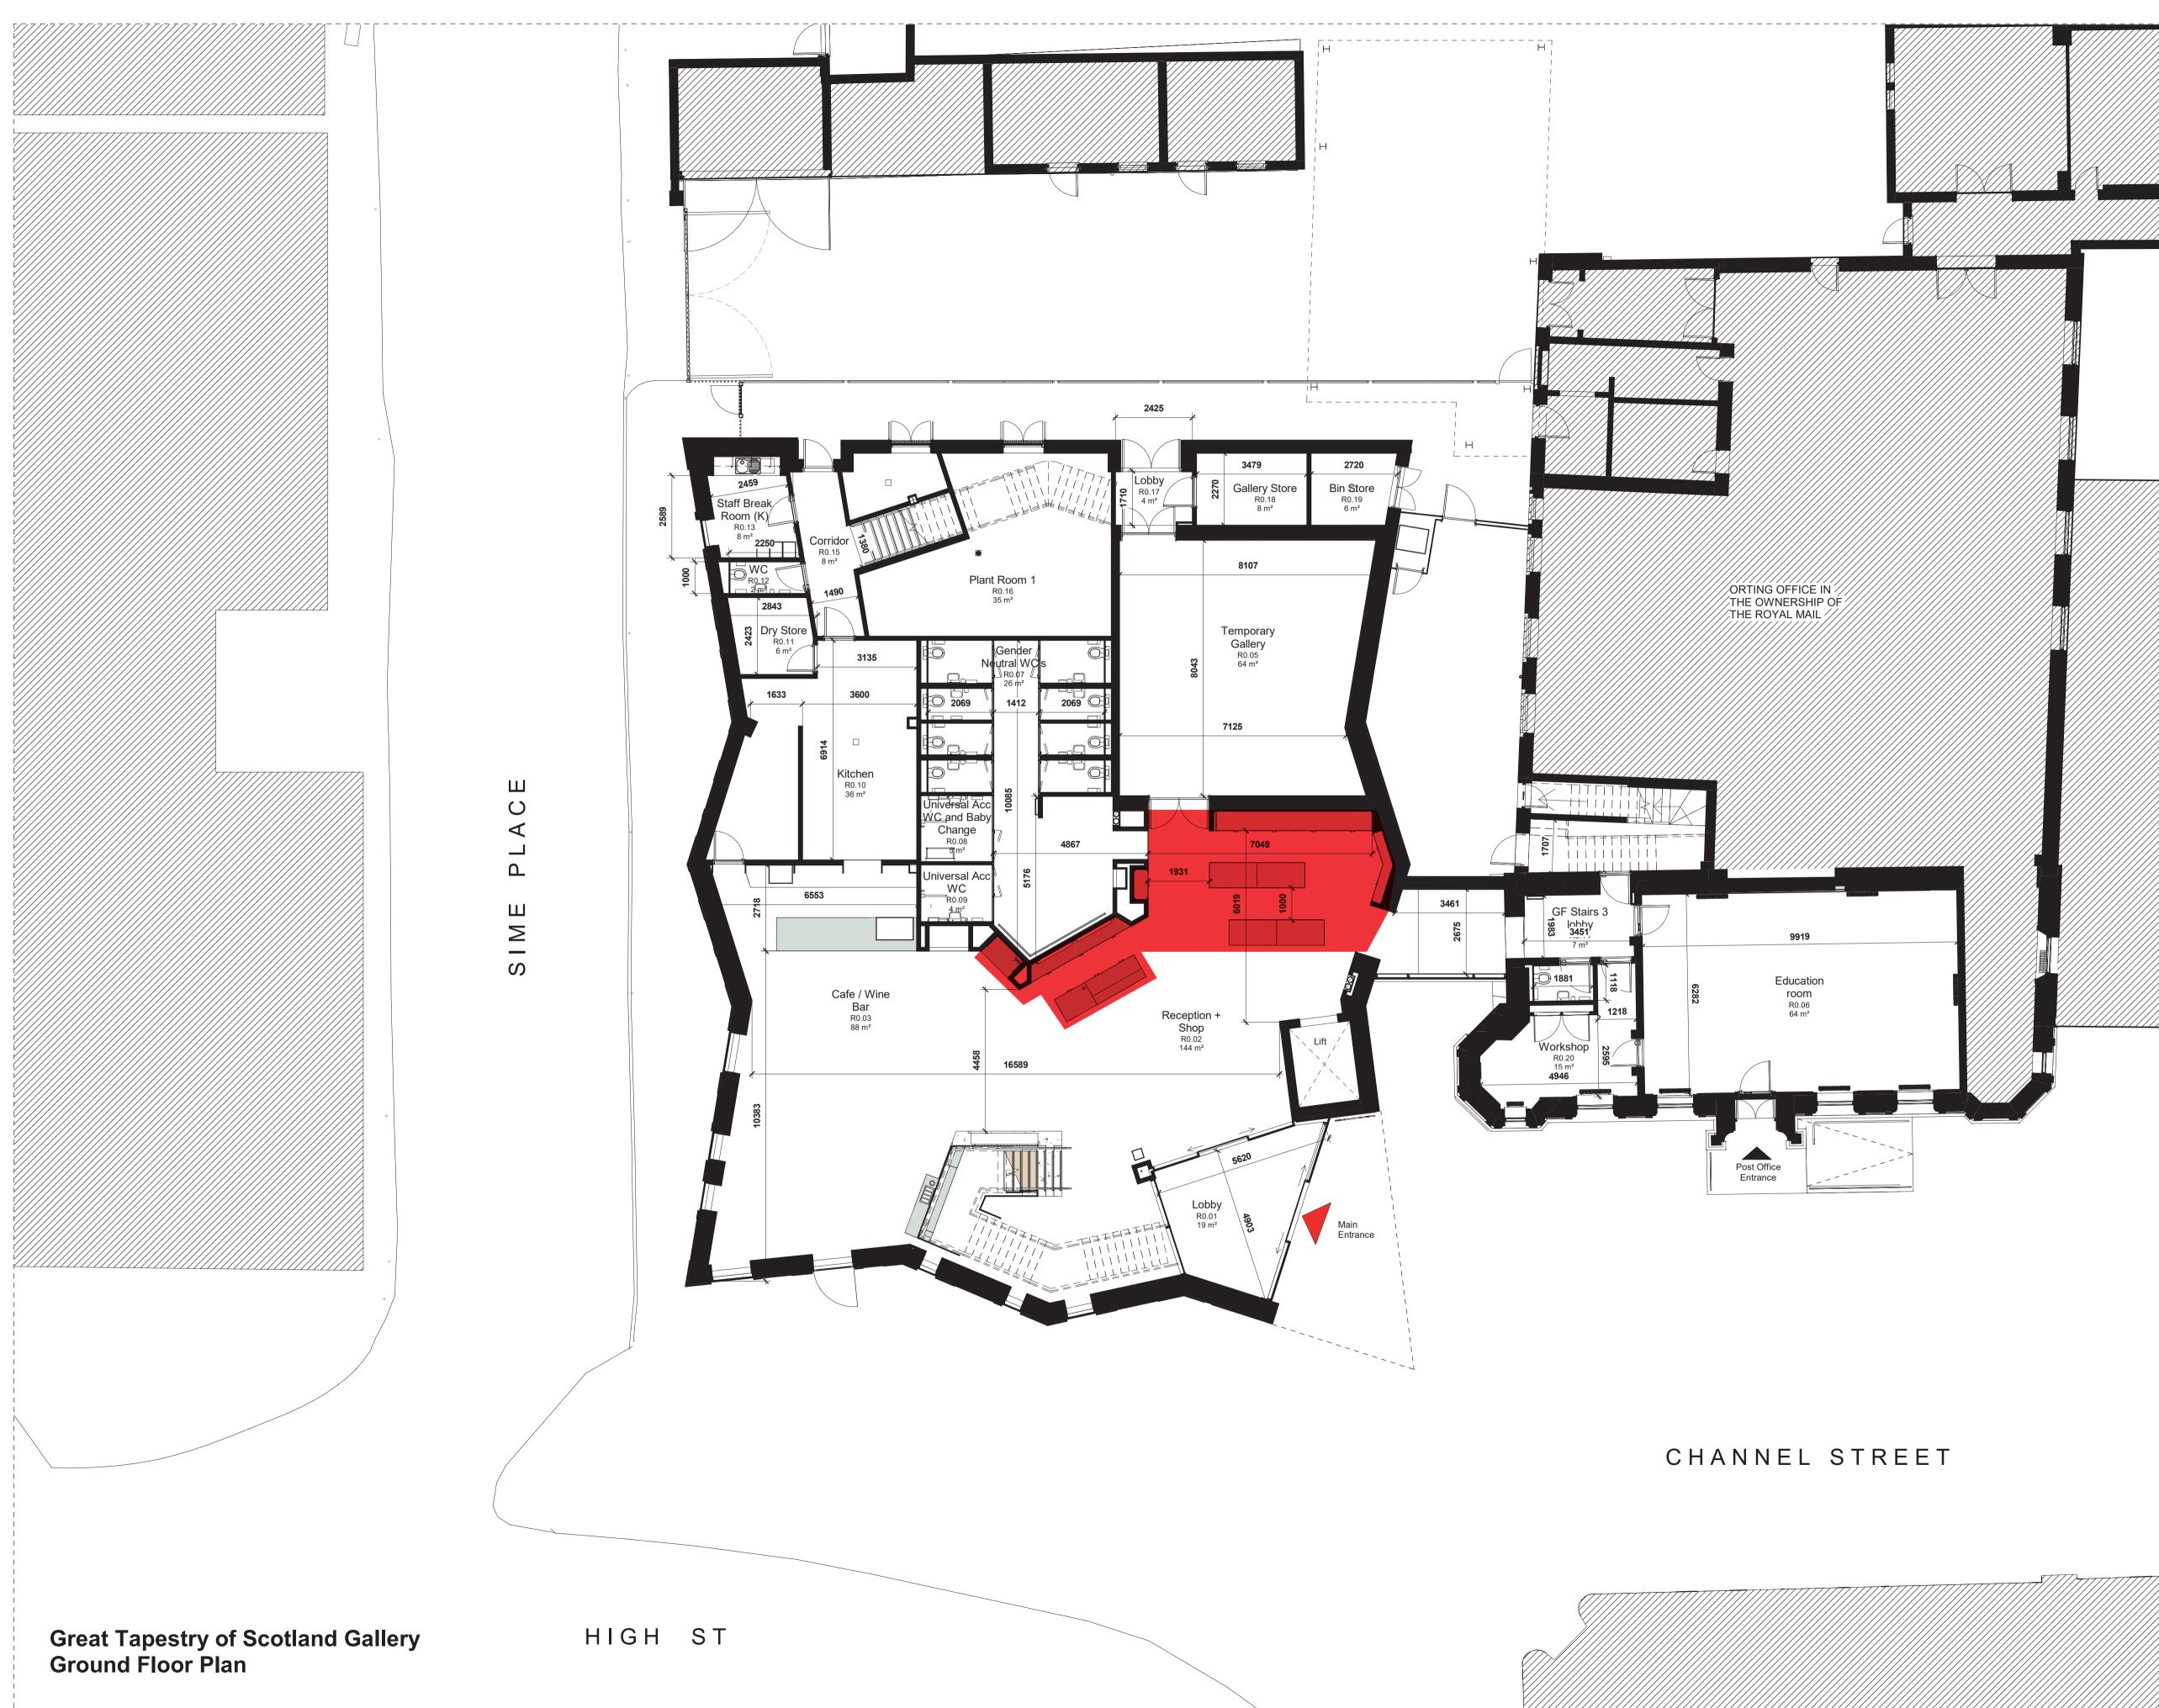

|     | The premises are a purpose built exhibition centre for the Great Tapestry of<br>Scotland, situated within Galashiels town centre. The area to be licensed is the<br>ground floor retail shop for the purposes of off sale provision of local spirits and<br>beers.<br>Licensed hours applied for:                                                                                                                                                            |
|-----|--------------------------------------------------------------------------------------------------------------------------------------------------------------------------------------------------------------------------------------------------------------------------------------------------------------------------------------------------------------------------------------------------------------------------------------------------------------|
|     | ON SALE       OFF SALE         N/A       Sun to Sat 10.00am – 10.00pm         Representations received:       Police Scotland - none.         Licensing Standards Enforcement Officer - none.       Health - none.         Other - none.       Offer - none.                                                                                                                                                                                                 |
| 7.  | <b>Alcohol Profiling</b><br>Presentation by Susan Elliot, Drugs and Alcohol Partnership Co-ordinator.                                                                                                                                                                                                                                                                                                                                                        |
| 8.  | <b>Items likely to be Taken in Private</b><br>Before proceeding with the private business, the following motion should be approved:<br>"That under Section 50A(4) of the Local Government (Scotland) Act 1973 the public be<br>excluded from the meeting for the following item of business on the grounds that it involves<br>the likely disclosure of exempt information as defined in paragraph 14 of Part 1 of Schedule<br>7A to the aforementioned Act" |
| 9.  | Minute (Pages 27 - 28)<br>Private Section of Minute of meeting of 27 January 2023 for approval (Copy attached.)                                                                                                                                                                                                                                                                                                                                              |
| 10. | Any other items previously circulated                                                                                                                                                                                                                                                                                                                                                                                                                        |
| 11. | Any other items which the Convener decides are Urgent                                                                                                                                                                                                                                                                                                                                                                                                        |